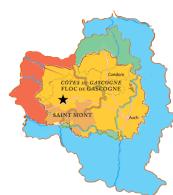

#### THE BIRTHPLACE OF ARMAGNAC

Located in the heart of Gascony in the prestigious "Bas-Armagnac" area, the Miselle estate is made up of 70 acres of vineyards, spread over slopes on typical loamy-sand soils called "sables fauves." At the center of the vineyards is the estate's

Appellation: IGP Côtes de Gascogne

Town: Caupenne d'Armagnac