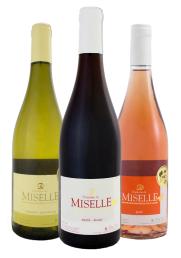

### White:

Grape variety: 80% Colombard, 20% Gros Manseng

Harvest date: September 2015

Maturation: Between 3 and 6 months on fine lees

Total Production: 144,000 bottles

Color: A superb pale gold color with green highlights Bouquet: An aroma of citrus, mandarin, and grapefruit

#### Rosé:

Grape variety: 100% Syrah Harvest date: September 2015

Maturation: Between 5 and 6 months on fine lees

Total Production: 20,000 bottles

Color: A superb bright color of medium intensity with orangey highlights

Grape variety: 50% Merlot, 50% Tannat

Harvest date: October 2014

Maturation: Between 6 and 9 months on fine lees

Total Production: 20,000 bottles

Color: Deep ruby red with purplish highlights

Bouquet: Very pure, straightforward nose of red fruits, raspberry, and blackberry,