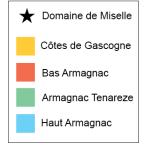

#### THE BIRTHPLACE OF ARMAGNAC

Located in the heart of Gascony in the prestigious "Bas-Armagnac" area, the Miselle estate is made up of 70 acres of vineyards, spread over slopes on typical loamy-sand soils called "sables fauves." At the center of the vineyards is the estate's

Appellation: IGP Côtes de Gascogne

Town: Caupenne d'Armagnac